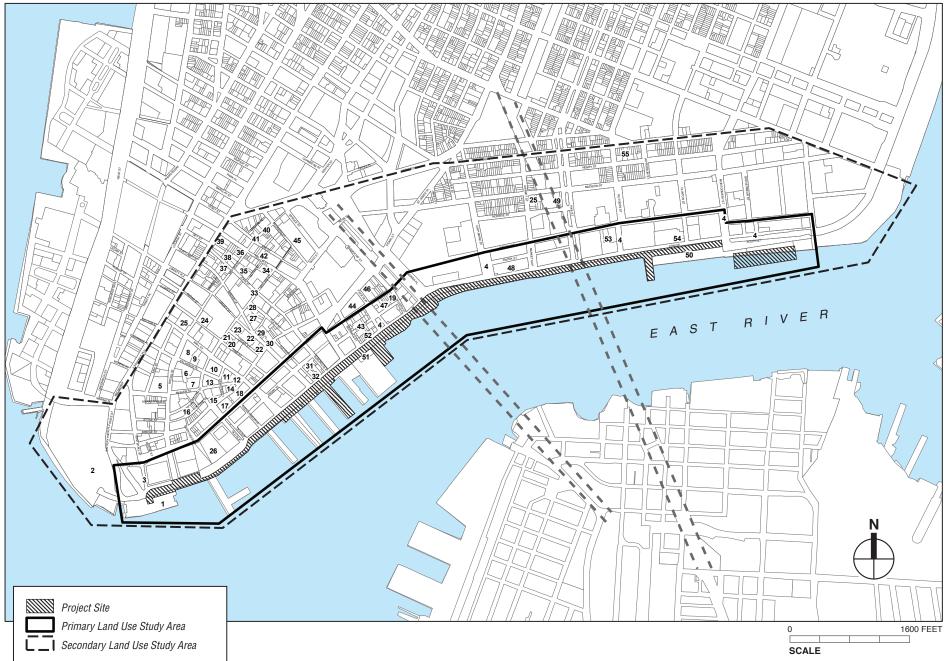

# G. BACKGROUND PROJECTS

The analyses presented in this DEIS take into consideration current conditions and development that is currently projected outside the Proposed Action. As described in more detail in Chapter 3, "Land Use, Zoning, and Public Policy," there are a large number of residential projects, both new buildings and conversions, large and small, in construction or being planned (see Table 2-3 and Figure 2-1).